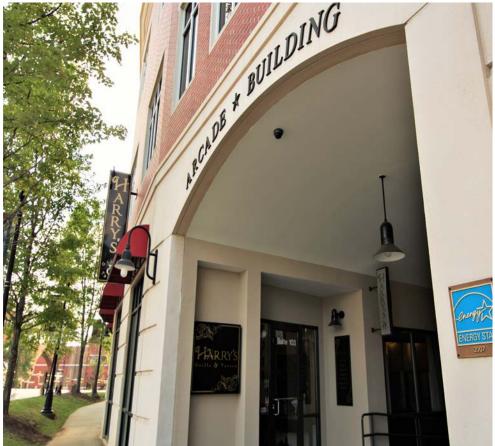

# **ARCADE BUILDING**

OFFICE SPACE FEATURES

- •5,373 sf
- · Ample surface parking adjacent to building
- Easy access to I-485, I-77 & I-85
- Dining & retail options within walking distance
- · Located in the heart of Steele Creek, Charlotte's fastest growing community