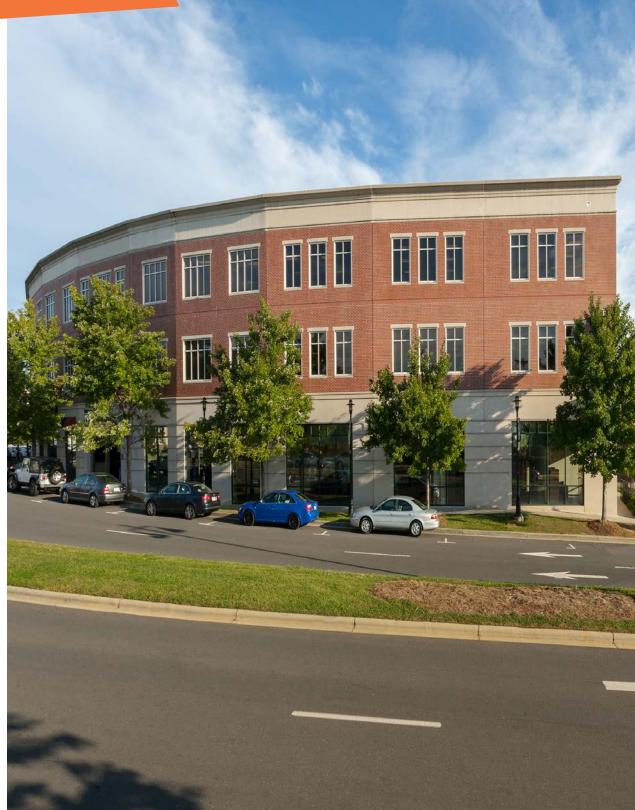

# **ARCADE BUILDING**

OFFICE SPACE FEATURES

- •5,373 sf
- · Ample surface parking adjacent to building
- Easy access to I-485, I-77 & I-85
- Dining & retail options within walking distance
- · Located in the heart of Steele Creek, Charlotte's fastest growing community