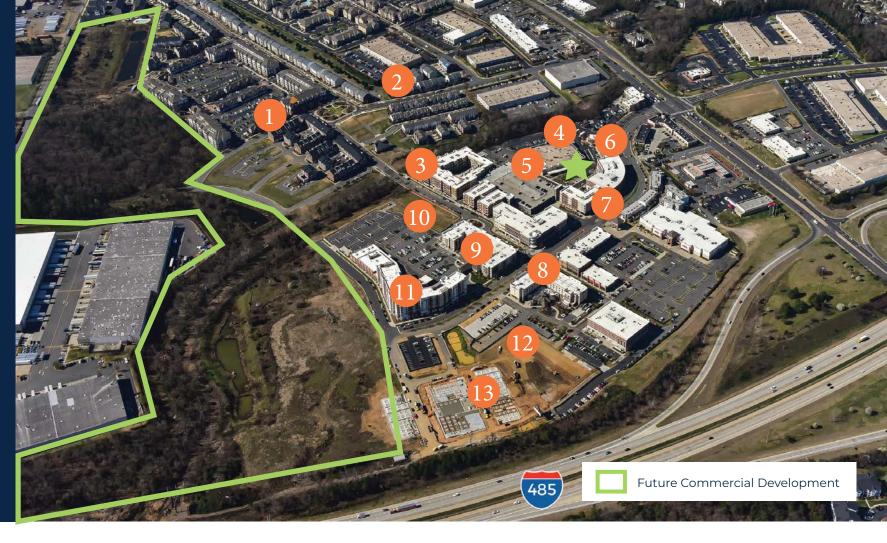

tte MSA. No site provides a more ideal balance of access to all three major interstates.

Ease of connectivity to Steele Creek allows employees shorter commute times to the greater Charlotte area, providing access to a wider ranging talent pool.

#### **SITE PROXIMITY**



0.1 MILES



U.5 IVIII



8.3 MILES



×

15 MINUTES TO CHARLOTTE DOUGLAS INTERNATIONAL AIRPORT







## STEELE CREEK THE VITALS





# **ARCADE BUILDING**

OFFICE SPACE FEATURES

- •5,373 sf
- · Ample surface parking adjacent to building
- Easy access to I-485, I-77 & I-85
- Dining & retail options within walking distance
- · Located in the heart of Steele Creek, Charlotte's fastest growing community





### ARCADE BUILDING

OFFICE SPACE FLOOR PLAN



#### SUITE 302 OFFICE SPACE +/- 5,373 RSF

#### AYRSLEY SITE PLAN













































NOTABLE BUSINESSES IN STEELE CREEK















Spectrum











#### **WILLIAM HODGES**

P 704.731.5543 WHODGES@NEWFORUM.NET

#### **NEW FORUM OFFICE**

9224 KINGS PARADE BLVD., SUITE 2101 CHARLOTTE, NC 28273