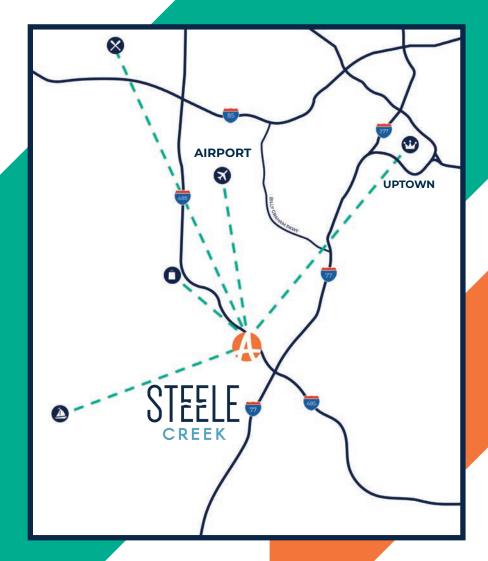

## CAMPUS MEETS COMMUNITY

Steele Creek is centrally located in the heart of the Charlotte MSA. No site provides a more ideal balance of access to all three major interstates.

Ease of connectivity to Steele Creek allows employees shorter commute times to the greater Charlotte area, providing access to a wider ranging talent pool.

#### **SITE PROXIMITY**

0.1 MILES

U.5 IVIII

8.3 MILES

×

15 MINUTES TO CHARLOTTE DOUGLAS INTERNATIONAL AIRPORT

## STEELE CREEK THE VITALS