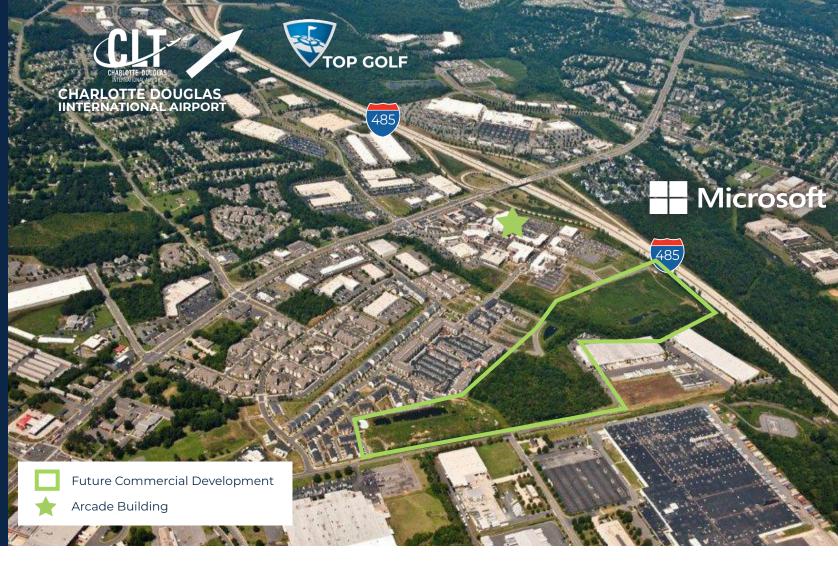

## CAMPUS MEETS COMMUNITY

Steele Creek is centrally located in the heart of the Charlotte MSA. No site provides a more ideal balance of access to all three major interstates.

Ease of connectivity to Steele Creek allows employees shorter commute times to the greater Charlotte area, providing access to a wider ranging talent pool.

#### **SITE PROXIMITY**

0.1 MILES

U.5 IVIII

8.3 MILES

×

15 MINUTES TO CHARLOTTE DOUGLAS INTERNATIONAL AIRPORT