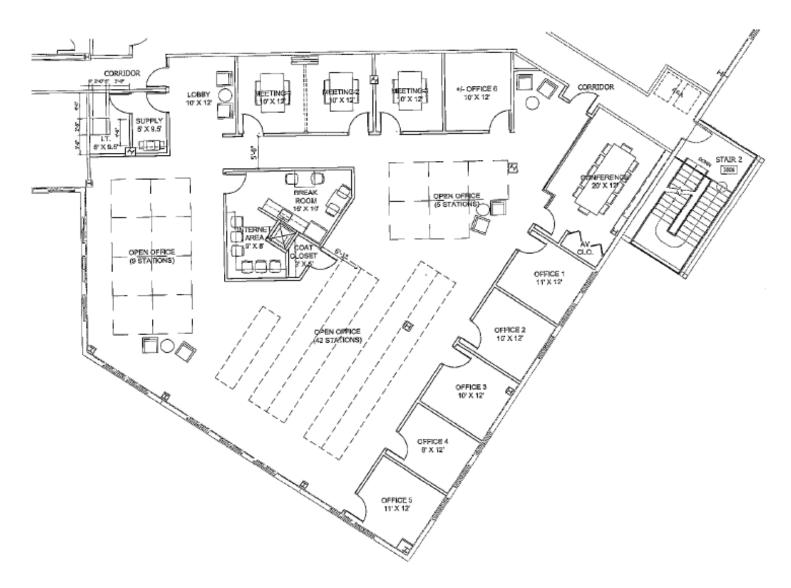

### ARCADE BUILDING

OFFICE SPACE FLOOR PLAN

#### SUITE 302 OFFICE SPACE +/- 5,373 RSF